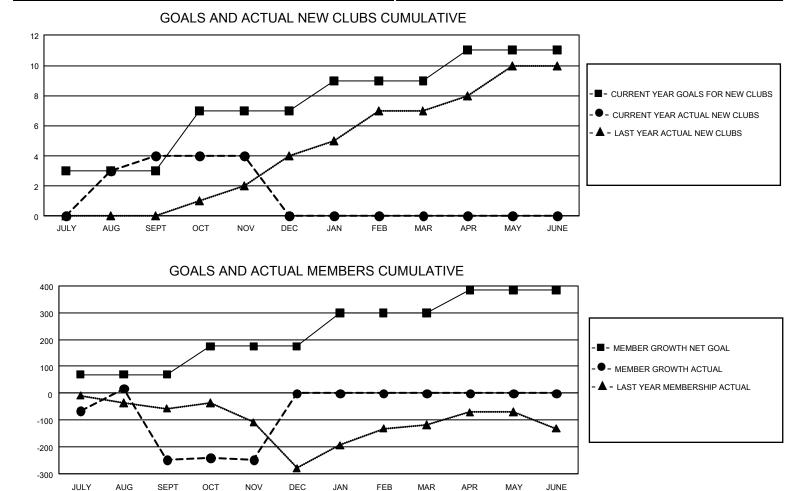

## GAT MONTHLY MEMBERSHIP PROGRESS REPORT Result

GMT Constitutional Area 8, Group D

REPORT DOES NOT INCLUDE CLUBS IN UNDISTRICTED AREAS.

| Clubs         |               |             |               | Members               |                        |                         |                                                    |  |
|---------------|---------------|-------------|---------------|-----------------------|------------------------|-------------------------|----------------------------------------------------|--|
|               | RESULTS FOR   | R 2020-2021 |               | RESULTS FOR 2020-2021 |                        |                         |                                                    |  |
| QUARTER       | NEW CLUB GOAL | NEW CLUBS   | DROPPED CLUBS | QUARTER MEME          | BER GROWTH NET<br>GOAL | MEMBER GROWTH<br>ACTUAL | DROPPED<br>MEMBERS ACTUAL<br>(including transfers) |  |
| JULY/AUG/SEPT | 9             | 4           | 0             | JULY/AUG/SEPT         | 70                     | 222                     | 462                                                |  |
| OCT/NOV/DEC   | 12            | 0           | 0             | OCT/NOV/DEC           | 105                    | 102                     | 84                                                 |  |
| JAN/FEB/MAR   | 6             | 0           | 0             | JAN/FEB/MAR           | 125                    | 0                       | 0                                                  |  |
| APR/MAY/JUNE  | 6             | 0           | 0             | APR/MAY/JUNE          | 85                     | 0                       | 0                                                  |  |